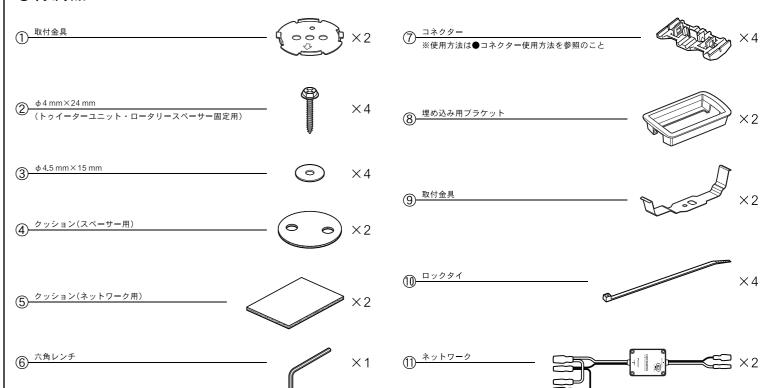

の運転状態における視点において、下図のポールが直接確認できるように取付けてください。



#### ■直前側方視界に関して

運転者が通常の運転状態における視点において、下図のポールが直接またはミラーやカメラ画像で確認できるように取付けてください。



#### 注)いずれの基準も左ハンドルの場合には左右逆となる。

#### ●特長

- 1. 臨場感あふれる高域再生を実現する、V 字構造 True 型リボン採用の「チューンアップスーパートゥイーター」 音楽情報のディテールまで鮮やかに描き出すリボン型構造に、インピーダンスの上昇が少ない軽量アルミニウムダイ アフラムを採用、さらに指向特性にすぐれたV字構造とすることで可聴帯域をはるかに超える高域まで歪みの少ない臨 場感あふれる再生を実現しています。
- 2. マッチングトランスに高品位音響パーツ、「パーマロイ」を採用 低歪みかつ高周波数帯域における極めて高い安定性により、高級オーディオにも使用される高品位音響パーツ「パーマロイ」をマッチングトランスに採用、音楽信号の忠実な再現を可能にしています。
- 3. ベストにチューニングされた「クロスオーバーネットワーク」

厳選された音響パーツを贅沢に使用した専用設計のクロスオーバーネットワークを付属し、お手持ちのスピーカーシステムとの組合せで高音域のグレードアップが手軽に行なえます。また、3段階の感度調整機能により設置位置などに応じて最適なバランスを実現します。

- 4. 取付後も角度調整が可能な「角度調整機能」
- 取付後もユニットの角度を変えられるため、設置後の微妙な指向性の調整が可能です。
- 5. 様々な取付場所に対応
- ダッシュボード上やトリムへの埋め込みなど、様々な場所への取付に対応しています。

#### ●仕様

・スピーカー仕様

#### ●付属品



#### ●接続図





# **注意**

セパレートタイプスピーカーと本機を組合わせて使用する際、本機のネッ トワークは必ず左下図のようにカーステレオ・アンプとスピーカーネッ トワーク間に接続してください。誤って接続した場合、場合によっては電 気的な共振が生じ、抵抗値が低くなるため、カーステレオなどの電子機器 が破損する恐れがあります。





クロスオーバーネットワークには3段階の トゥイーター感度切換スイッチがあります ので、お好みに合わせて切り換えてご使用 ください。

(工場出荷時は0dBとなっております)

# ●ネットワークの固定方法

ネットワーク本体はクッション⑤ を貼った後、ロックタイ⑩で車両 に固定してください。

車両ドア内に設置する際は、ドア ガラス開閉時に接触しないように 注意してください。



#### ●⑦コネクター使用方法

※極性に注意してください(黒線入り:○、線無し:⊕)



※逆にすると接続不良となる恐

れがありますので注意してく





凸部側を付属のネットワークコ 溝にコードを合わせ、プラスチッ 反対側も同様に潰します。 ード、反対側を車両用スピーカー クのカバーを折り曲げて、フック がはまるまで潰します。

#### ●取付方法

ださい。

コードにします。

A. 付属のロータリースペーサーを使用する場合(使用付属品①②③④)

※取付ける位置の湿気、ホコリ、汚れ、油などを取り除いてください。 ※トゥイーターの回転に合わせてコードが伸縮する為、コードがつっぱって 断線する恐れがあります。コードの配線に若干の余裕をもたせてください。





## 注意

実際に取付作業が終わるまで、振動板保護カバーは絶対に外さないでくだ さい。



#### B. 付属の埋め込み用樹脂ブラケットを使用する場合(使用付