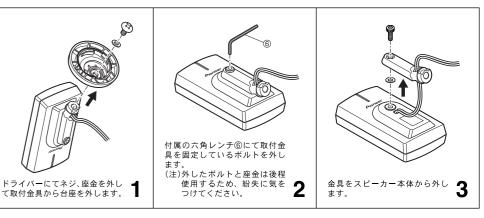

#### B. 付属の埋め込み用樹脂ブラケットを使用する場合(使用付属品⑥⑧⑨)

埋め込み取付を行う場合、以下の点にご注意ください。

※本スピーカーは縦置き設置を想定した設計となっております。横向きに設 置した場合、指向特性が異なるため本スピーカーの能力を十分発揮できま せんので、必ず縦向きに取付けてください。

### 警告

スピーカーの構造上、固定するネジは長さ8mm以上のものを使用すると スピーカー本体が壊れる危険があります。 必ず本体取付金具から外したボルトと座金を使用してください。