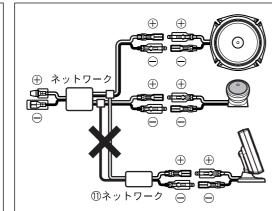

# **注意**

セパレートタイプスピーカーと本機を組合わせて使用する際、本機のネッ トワークは必ず左下図のようにカーステレオ・アンプとスピーカーネッ トワーク間に接続してください。誤って接続した場合、場合によっては電 気的な共振が生じ、抵抗値が低くなるため、カーステレオなどの電子機器 が破損する恐れがあります。

クロスオーバーネットワークには3段階の トゥイーター感度切換スイッチがあります ので、お好みに合わせて切り換えてご使用 ください。