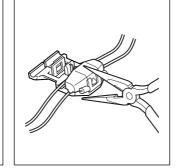

#### ●⑦コネクター使用方法

※極性に注意してください(黒線入り:○、線無し:⊕)

※逆にすると接続不良となる恐

れがありますので注意してく

凸部側を付属のネットワークコ 溝にコードを合わせ、プラスチッ 反対側も同様に潰します。 ード、反対側を車両用スピーカー クのカバーを折り曲げて、フック がはまるまで潰します。