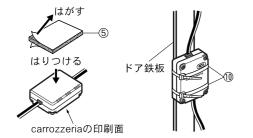

# ●ネットワークの固定方法

ネットワーク本体はクッション⑤ を貼った後、ロックタイ⑩で車両 に固定してください。

車両ドア内に設置する際は、ドア ガラス開閉時に接触しないように 注意してください。