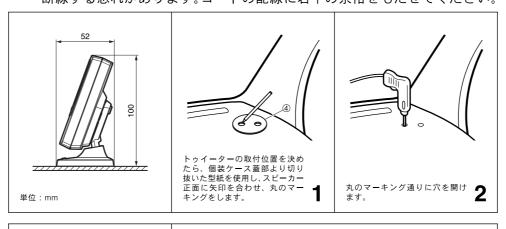

#### ●取付方法

ださい。

コードにします。

A. 付属のロータリースペーサーを使用する場合(使用付属品①②③④)

※取付ける位置の湿気、ホコリ、汚れ、油などを取り除いてください。 ※トゥイーターの回転に合わせてコードが伸縮する為、コードがつっぱって 断線する恐れがあります。コードの配線に若干の余裕をもたせてください。