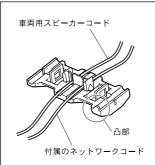

#### ●⑦コネクター使用方法

※極性に注意してください(黒線入り:○、線無し:⊕)

※逆にすると接続不良となる恐

れがありますので注意してく

凸部側を付属のネットワークコ 溝にコードを合わせ、プラスチッ 反対側も同様に潰します。 ード、反対側を車両用スピーカー クのカバーを折り曲げて、フック がはまるまで潰します。