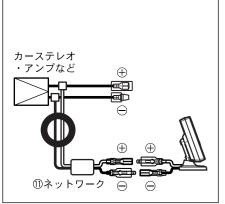

#### ●接続図

# **注意**

セパレートタイプスピーカーと本機を組合わせて使用する際、本機のネッ トワークは必ず左下図のようにカーステレオ・アンプとスピーカーネッ トワーク間に接続してください。誤って接続した場合、場合によっては電 気的な共振が生じ、抵抗値が低くなるため、カーステレオなどの電子機器 が破損する恐れがあります。

クロスオーバーネットワークには3段階の トゥイーター感度切換スイッチがあります ので、お好みに合わせて切り換えてご使用 ください。