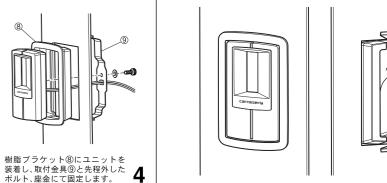

#### B. 付属の埋め込み用樹脂ブラケットを使用する場合(使用付属品⑥⑧⑨)

埋め込み取付を行う場合、以下の点にご注意ください。

※本スピーカーは縦置き設置を想定した設計となっております。横向きに設 置した場合、指向特性が異なるため本スピーカーの能力を十分発揮できま せんので、必ず縦向きに取付けてください。