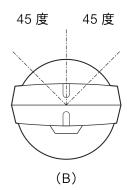

### ●スーパートゥイーターの角度調整

本品は取付後でも角度の調整を容易に行うことができます。 (A:最大片側 15度 B:最大片側 45度)

※Aの角度調整には付属の 六角レンチ⑥を使用します。

※特にBの角度調整は、 音場の調整に効果的です。

角度を調整する場合は、必ず付属の六角レンチ⑥で金具のネジをゆるめて ∠!♪ から行ってください。ゆるめないままムリに力を加えると、金具が折れて ケガをする等の危険性があります。