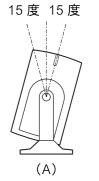

### ●スーパートゥイーターの角度調整

本品は取付後でも角度の調整を容易に行うことができます。 (A:最大片側 15度 B:最大片側 45度)

※Aの角度調整には付属の 六角レンチ⑥を使用します。

※特にBの角度調整は、 音場の調整に効果的です。

角度を調整する場合は、必ず付属の六角レンチ⑥で金具のネジをゆるめて ∠!♪ から行ってください。ゆるめないままムリに力を加えると、金具が折れて ケガをする等の危険性があります。