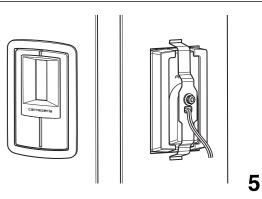

# ●ネットワークの固定方法

ネットワーク本体はクッション⑤ を貼った後、ロックタイ⑩で車両 に固定してください。

車両ドア内に設置する際は、ドア ガラス開閉時に接触しないように 注意してください。

#### ●⑦コネクター使用方法

※極性に注意してください(黒線入り:○、線無し:⊕)

※逆にすると接続不良となる恐

れがありますので注意してく

凸部側を付属のネットワークコ 溝にコードを合わせ、プラスチッ 反対側も同様に潰します。 ード、反対側を車両用スピーカー クのカバーを折り曲げて、フック がはまるまで潰します。