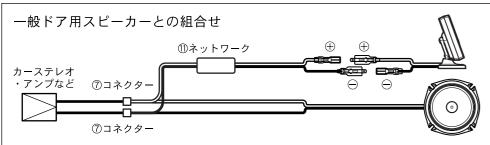

#### ●接続図

#### ●⑦コネクター使用方法

※極性に注意してください(黒線入り:○、線無し:⊕)

※逆にすると接続不良となる恐

れがありますので注意してく

凸部側を付属のネットワークコ 溝にコードを合わせ、プラスチッ 反対側も同様に潰します。 ード、反対側を車両用スピーカー クのカバーを折り曲げて、フック がはまるまで潰します。