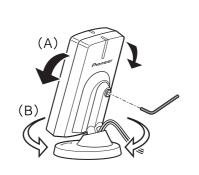

### ●スーパートゥイーターの角度調整

本品は取付後でも角度の調整を容易に行うことができます。 (A:最大片側 15度 B:最大片側 45度)

※Aの角度調整には付属の 六角レンチ⑥を使用します。

※特にBの角度調整は、 音場の調整に効果的です。

角度を調整する場合は、必ず付属の六角レンチ⑥で金具のネジをゆるめて ∠!♪ から行ってください。ゆるめないままムリに力を加えると、金具が折れて ケガをする等の危険性があります。

角度調整後、ネジがゆるんだ状態のまま走行しますと、スピーカーがはず ↑ A て落下する等、大変危険ですので、必ずネジをしっかりと締めつけた状 態で走行してください。