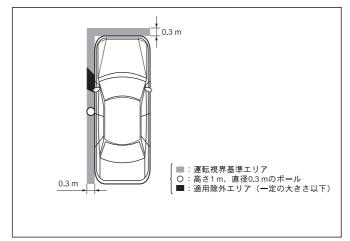

#### ■前方視界に関して

運転者が通常の運転状態における視点において、下図のポールが直接確認できるように取付けてください。

#### ■直前側方視界に関して

運転者が通常の運転状態における視点において、下図のポールが直接またはミラーやカメラ画像で確認できるように取付けてください。

#### 注)いずれの基準も左ハンドルの場合には左右逆となる。