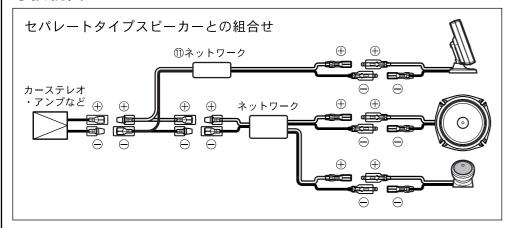

#### ●接続図

# **注意**

セパレートタイプスピーカーと本機を組合わせて使用する際、本機のネッ トワークは必ず左下図のようにカーステレオ・アンプとスピーカーネッ トワーク間に接続してください。誤って接続した場合、場合によっては電 気的な共振が生じ、抵抗値が低くなるため、カーステレオなどの電子機器 が破損する恐れがあります。

クロスオーバーネットワークには3段階の トゥイーター感度切換スイッチがあります ので、お好みに合わせて切り換えてご使用 ください。