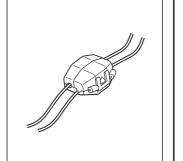

#### ●⑦コネクター使用方法

※極性に注意してください(黒線入り:○、線無し:⊕)

※逆にすると接続不良となる恐

れがありますので注意してく

凸部側を付属のネットワークコ 溝にコードを合わせ、プラスチッ 反対側も同様に潰します。 ード、反対側を車両用スピーカー クのカバーを折り曲げて、フック がはまるまで潰します。