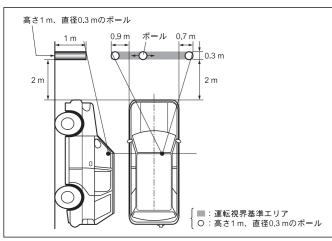

#### ■前方視界に関して

運転者が通常の運転状態における視点において、下図のポールが直接確認できるように取付けてください。

#### ■直前側方視界に関して

運転者が通常の運転状態における視点において、下図のポールが直接またはミラーやカメラ画像で確認できるように取付けてください。

#### 注)いずれの基準も左ハンドルの場合には左右逆となる。