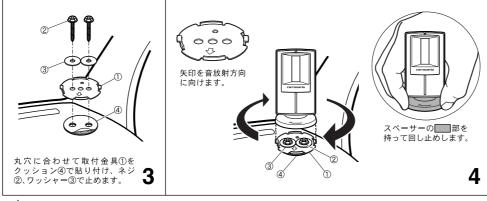

#### ●取付方法

ださい。

コードにします。

A. 付属のロータリースペーサーを使用する場合(使用付属品①②③④)

※取付ける位置の湿気、ホコリ、汚れ、油などを取り除いてください。 ※トゥイーターの回転に合わせてコードが伸縮する為、コードがつっぱって 断線する恐れがあります。コードの配線に若干の余裕をもたせてください。

## 注意

実際に取付作業が終わるまで、振動板保護カバーは絶対に外さないでくだ さい。